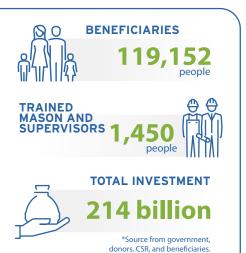

## FACT SHEET BIRU PROGRAM

As of December 31, 2020

**NUMBER OF BIOGAS DIGESTERS BUILT UNTIL 2020**  **25,157** 

Has contributed more than 50% to the national target

**COOPERATIVES** AND CREDIT UNIONS

across the provinces where the BIRU Program is implemented