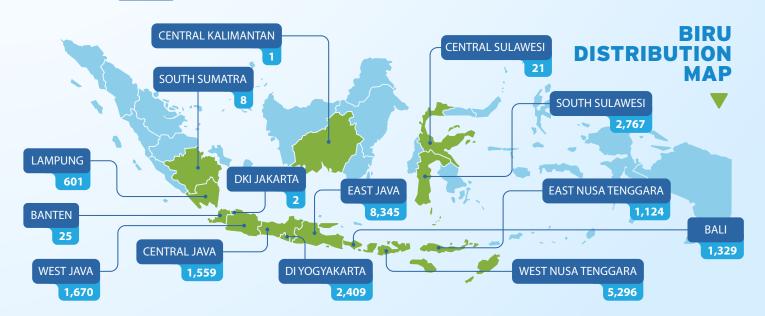

## FACT SHEET BIRU PROGRAM

As of December 31, 2020



**NUMBER OF BIOGAS DIGESTERS BUILT UNTIL 2020**  **25,157** 

Has contributed more than 50% to the national target





**COOPERATIVES** AND CREDIT UNIONS



across the provinces where the BIRU Program is implemented

**EMISSION REDUCTION** 



**0,000** tonnes CO2e

as of December 2019

## **ENERGY SAVING**







**INCREASE IN PRODUCTIVE** TIME



of women using biogas have a better time allocation for family, social care, and do not have to collect biomass for cooking **OVERALL SATISFACTION** 

88%

**75%** feel the improvement in the quality of family living conditions

ADDITIONAL REVENUE FROM THE SALE OF BIO-SLURRY

IDR 20.000 to IDR 2.100.000 per household/month



ADDITIONAL REVENUE FROM THE UTILIZATION OF **BIO-SLURRY BY FARMERS** 



100-130 kg of rice household /year

\* The data based on Biogas User Survey 2020.

Supported by:













## Yavasan Rumah Energi

Il Peiaten Barat No. 30A, Ja