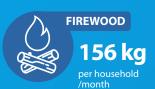

## **ENERGY SAVING**

**INCREASE IN PRODUCTIVE** TIME

of women using biogas have a better time allocation for family, social care, and do not have to collect biomass for cooking **OVERALL SATISFACTION** 